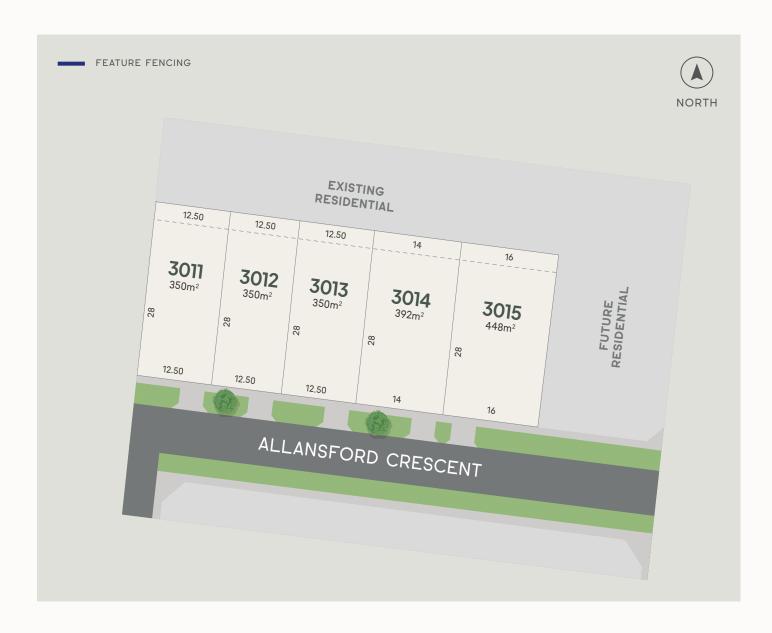

## Southwood—Release Four

## Land from 350m<sup>2</sup> to 448m<sup>2</sup>

Southwood—Release Four at Ashbury offers a premier choice of land from 350m² to 448m², perfectly placed in the heart of the community near future amenity.